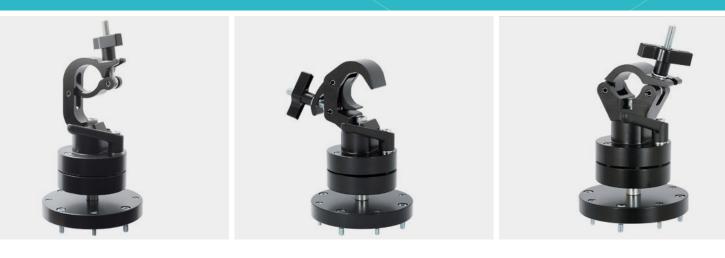

#### **Atom Grip**

Part Number: ASA100020 Flying Weight: 4.3kg SWL: 195kg Adjustment: 25° tilt & 360° rotation Tube Diameter: Ø48-51mm Bolt Size: 4 x M8 / 4 x M6 Material: Aluminium

## **Atom Grip UDX**

Part Number: ASA100060 Flying Weight: 4.3kg SWL: 245kg Adjustment: 25° tilt & 360° rotation Tube Diameter: Ø38-51mm Bolt Size: 4 x M8 / 4 x M6 Material: Aluminium

## **Atom Grip HD**

Part Number: ASA100040 Flying Weight: 4.4kg SWL: 370kg Adjustment: 25° tilt & 360° rotation Tube Diameter: Ø48-51mm Bolt Size: 4 x M8 / 4 x M6 Material: Aluminium