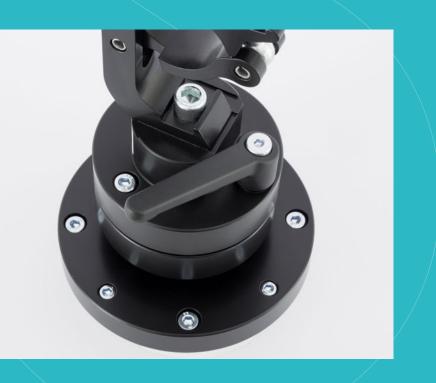

# ATOM GRIP FLYING ADAPTERS

The Atom Grip is a single point, tilt & swivel flying adapter which can be mounted to our Rental Frames, Plate Adapters or Portrait Adapters to create a versatile Projector Rigging Solution.

The Atom Grip offers a straight forward and practical solution to rigging projectors, with 25° of tilt and 360° of rotation.

All models are available in a Black or Silver finish and are compatible with Panasonic's ET-RFD91, ET-RFD21 and ET-RFD32.