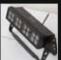

## DATASHEET

- > Bright, high output Ultraviolet Projector with 16 x 1-Watt UV LEDs
- > Wavelength: 390 410 nanometers
- > Great for performance stages, theatrical productions and special effects installations requires almost no maintenance long life LED, low heat output, low power consumption & no moving parts
- > Long Life LEDs (50,000 hrs.)
- > Low power consumption, low heat
- > 4 Operational Modes: Sound Active, DMX-512,

Master/Slave or Manual > 1 DMX Mode: 8 channels

- > UV strobe effect
- > Electronic Dimming: 0 100%
- > Beam angle : 10 degrees vertical x 40 degrees horizontal linear beam angle great for wall washing
- > Linkable via 3-pin XLR cable
- > 3-button LED DMX display on rear panel
- > Double yoke : suspended or layed on the ground
- > Power Consumption : 30W
- > On/Off switch on rear panel
- > Locking IEC power plug
- ➤ Power supply: 100 240 V at 50-60 Hz (Cable supplied with CE connector)
- Dimensions (mm) : 320 x 61 x 175
- ⇒ Weight (kg): 2.2