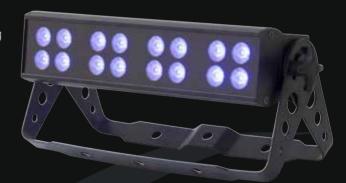

## DATASHEET

- > Bright, high output Ultraviolet Projector with 16 x 1-Watt UV LEDs
- > Wavelength: 390 410 nanometers
- > Great for performance stages, theatrical productions and special effects installations requires almost no maintenance long life LED, low heat output, low power consumption & no moving parts
- > Long Life LEDs (50,000 hrs.)
- > Low power consumption, low heat
- > 4 Operational Modes: Sound Active, DMX-512,

Master/Slave or Manual > 1 DMX Mode: 8 channels

- > UV strobe effect
- > Electronic Dimming: 0 100%
- > Beam angle : 10 degrees vertical x 40 degrees horizontal linear beam angle great for wall washing
- > Linkable via 3-pin XLR cable
- > 3-button LED DMX display on rear panel
- > Double yoke : suspended or layed on the ground
- > Power Consumption : 30W
- > On/Off switch on rear panel
- > Locking IEC power plug
- ➤ Power supply: 100 240 V at 50-60 Hz (Cable supplied with CE connector)
- Dimensions (mm) : 320 x 61 x 175
- ⇒ Weight (kg): 2.2