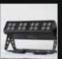

## DATASHEET

- > Bright, high output Ultraviolet Projector with 16 x 1-Watt UV LEDs
- > Wavelength: 390 410 nanometers
- > Great for performance stages, theatrical productions and special effects installations requires almost no maintenance long life LED, low heat output, low power consumption & no moving parts
- > Long Life LEDs (50,000 hrs.)
- > Low power consumption, low heat
- > 4 Operational Modes: Sound Active, DMX-512,

Master/Slave or Manual > 1 DMX Mode: 8 channels

- > UV strobe effect
- > Electronic Dimming: 0 100%
- > Beam angle : 10 degrees vertical x 40 degrees horizontal linear beam angle great for wall washing
- > Linkable via 3-pin XLR cable
- > 3-button LED DMX display on rear panel
- > Double yoke : suspended or layed on the ground
- > Power Consumption : 30W
- > On/Off switch on rear panel
- > Locking IEC power plug
- ➤ Power supply: 100 240 V at 50-60 Hz (Cable supplied with CE connector)
- Dimensions (mm) : 320 x 61 x 175
- ⇒ Weight (kg): 2.2