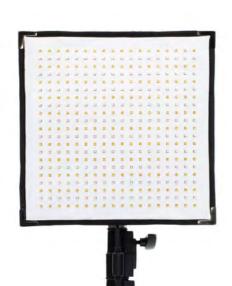

The Aladdin ALL-IN 1 is the result of innovation and feedback from the community. By using Aladdin products you are part of the ALL-IN 1 journey and helped us create an ingenious light panel for you. Starting with an incredibly compact built-in dimmer on the back of the panel. Less weight, easier handling and much more solid than previous generations.

## **Specifications**

| Specifications  |                                                                                                                                                  |  |  |  |
|-----------------|--------------------------------------------------------------------------------------------------------------------------------------------------|--|--|--|
| Light Source    | Super High CRI Power LED's (50W BI-COLOR / 20W RGB)                                                                                              |  |  |  |
| CRI             | CRI 98                                                                                                                                           |  |  |  |
| Beam Angle      | 140°                                                                                                                                             |  |  |  |
| Dimmer          | Dimming: 0%–100% (1% resolution)                                                                                                                 |  |  |  |
| Cooling         | passive cooling                                                                                                                                  |  |  |  |
| Output channel  | 2 Channels / White BI-COLOR<br>3 Channels / RGB Color                                                                                            |  |  |  |
| User interface  | Motion detection with wheeling button on Bluetooth wireles controller or App on a smartphone Supported iOS and Android                           |  |  |  |
| other functions | Use different colors by mixing RGB and Bi-Color<br>Control by wireless motion detection<br>Control by wheeling button on the wireless controller |  |  |  |
| Support DMX512  | Optional with Wired Dimmer or DMX Attachment                                                                                                     |  |  |  |
| Input AC/DC     | 12V to 15 Volt DC Or 90-240V AC                                                                                                                  |  |  |  |
|                 | 1                                                                                                                                                |  |  |  |