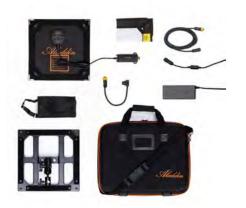

n app. But why not use this technology for something that is predestined for easier and more accessible control. Why not work faster and more precise on set. The new app provides you all controls in the range of your fingers. Dim a light you just installed on the ceiling across the room without even moving away from your spot. Technology is all there and you are free to use it with us.

With motion control we are even going one step further. Trust your feelings and decide for yourself if you want to use it professionally or not. Motion control for the new panels is provided with the app and the optional remote control as well. Control dimming or color temperature with a tilt movement of your hand and get astonishing results with this new kind of workflow.

ALL-IN 1 Color Kit: ALL-1C-KITC













## ALL-IN 1

Product Catalog 2022

|                | 60cm/2ft | 1m/3ft  | 2m/6ft | 3m/9ft | CRI |
|----------------|----------|---------|--------|--------|-----|
| Daylight 6300K | 4320lux  | 1600lux | 400lux | 210lux | 97  |
| Bi-Color 4200K | 4000lux  | 1450lux | 400lux | 200lux | 97  |
| Tungsten 2900K | 3630lux  | 1400lux | 380lux | 190lux | 98  |

## **Specifications**

| Specifications  |                                                                                                                                                  |  |  |  |
|-----------------|--------------------------------------------------------------------------------------------------------------------------------------------------|--|--|--|
| Light Source    | Super High CRI Power LED's (50W BI-CO